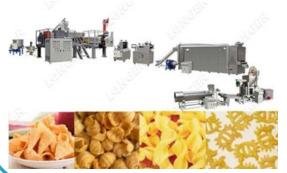

#### Food processing machines

Sauce Plant

**Brittle Plant** 

**Biscuit Machine** 

All types of Filling & packaging machines, for food, vegetables, snacks, Liquids ,powder, Crystals.

elevator Feeding, Weighting, Filling and sealing

Boxes Containers Nylon Vacuum Shrink