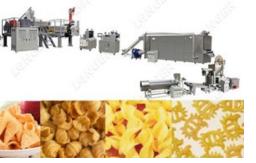

#### Food processing machines

#### production lines for poultry, meat, and fish

cutting, rinsing, dipping in batter, heating / cooling / quick freezing, weighing, metal detectors and packaging.

**Bread and pastries Machine** 

Nuts & fruits Machine

Sauce Plant

**Brittle Plant** 

**Biscuit Machine** 

All types of Filling & packaging machines, for food, vegetables, snacks, Liquids ,powder, Crystals.

elevator Feeding, Weighting, Filling and sealing

Boxes Containers Nylon Vacuum Shrink